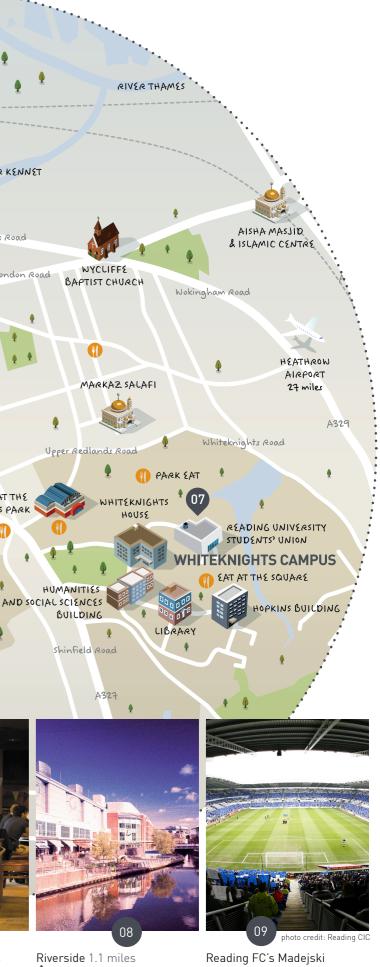

Oracle shopping centre 0.8 miles ⁄ 5 mins 🛱 6 mins Hexagon Theatre 1.2 miles ණ්∂7 mins

All distances are

given from **ON**CAMPUS

CENTRAL

READING TRAIN STATION ST JAMES RC CHURCH READING MUSEUM BROAD STREET & TOWN HALL RIVER KENNET MALL (06) 05 VUE MULTIPLEX CINEMA SOUTH STREET HEXAGON King's Road JAMME MASJID THE ORACLE 02 ARTS CENTRE THEATRE SHOPPING CENTRE **ON**CAMPUS London Road GREEN BANKS MY RIVER BUILDING CRUISING A33 01 GREAT HALL LONDON ROAD CAMPUS UNITE STUDENT ACCOMMODATIO MUSEUM OF ENGLISH RIVER KENNET RURAL LIFE COLEY ! RECREATION GROUND Christchurch Road EAT AT THE SPORTS PARK HOLY BROOK CHRISTCHURCH PARISH OFFICE WATSRLOO CINTRA A33 MEADOWS PARK RIVER KENNET 09 READING FC'S MADEJSKI STADIUM 2.7 miles Please note this map is an artistic representation of the University of 07 Reading campus and surrounding

area. Not to scale.

★ 15 mins 5 7 mins

Students' Union 1.3 miles

★ 28 mins 5 5 8 mins

Stadium 2.7 miles 👁 17 mins ₿32 mins