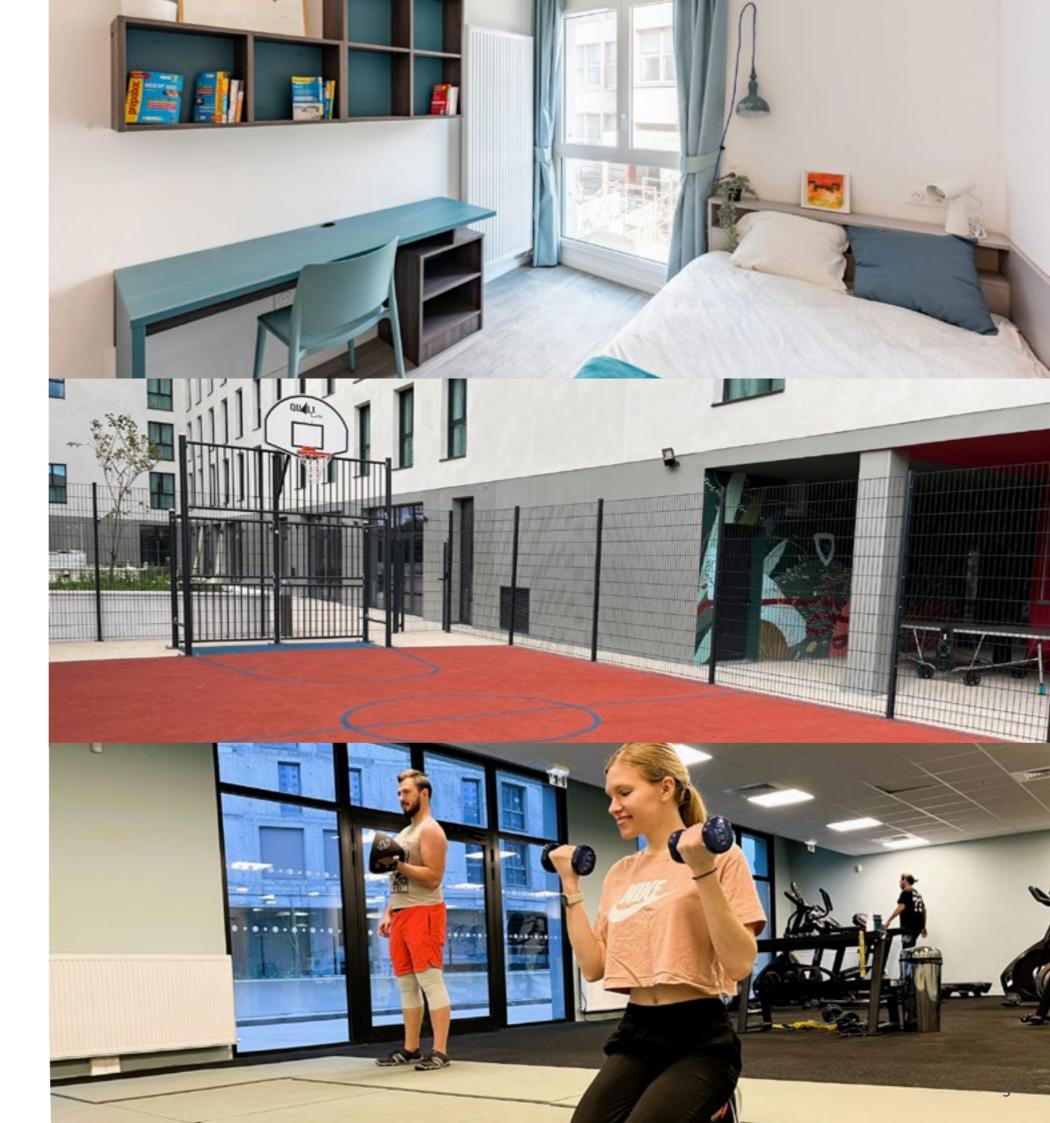

#### NoeCampus Residence **STUDIO**

NoeCampus residence is a brand-new accommodation that opened its doors in 2022. Perfectly located in the city, it is an ideal choice for students to enjoy university life to the fullest, but also to easily travel to **ON**CAMPUS Paris.

Apart from offering high quality 19m<sup>2</sup> studio rooms with private bathrooms and kitchen facilities, NoeCampus also features lots of communal spaces for the residents to meet up to study and/ or to socialise, such as a spacious library and study room, a TV and games room, an outdoor terrace, a gym, and a fitness studio. In addition to that, the on-site staff frequently organises social events such as cooking classes, games, sports activities and live music!

In terms of security, NoeCampus has got all of its residents covered with a member of staff available 24/7 and CCTV.

**FULLY EQUIPPED ON-SITE GYM** 

**B**RAND-NEW RESIDENCE

24/7 STAFFED

**20** MINUTES TRAVEL TIME TO ONCAMPUS/KEDGE

#### + Facilities Include:

- TV room
- Games room (pool table, football table, ping-pong)
- Library
- Outdoor terrace
- Basketball court
- Bike storage
- Utility bills included
- Wi-Fi and Broadband included
- Laundry facilities (extra charge)
- Room cleaning (extra charge)
- Towels (extra charge)