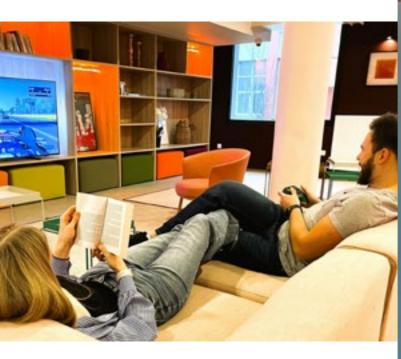

Apart from offering high quality 19m<sup>2</sup> studio rooms with private bathrooms and kitchen facilities, NoeCampus also features lots of communal spaces for the residents to meet up to study and/ or to socialise, such as a spacious library and study room, a TV and games room, an outdoor terrace, a gym, and a fitness studio. In addition to that, the on-site staff frequently organises social events such as cooking classes, games, sports activities and live music!

#### + Facilities Include:

- TV room
- Games room (pool table, football table, ping-pong)
- Library
- Outdoor terrace
- Basketball court
- Bike storage
- Utility bills included
- Wi-Fi and Broadband included
- Laundry facilities (extra charge)
- Room cleaning (extra charge)
- Towels (extra charge)