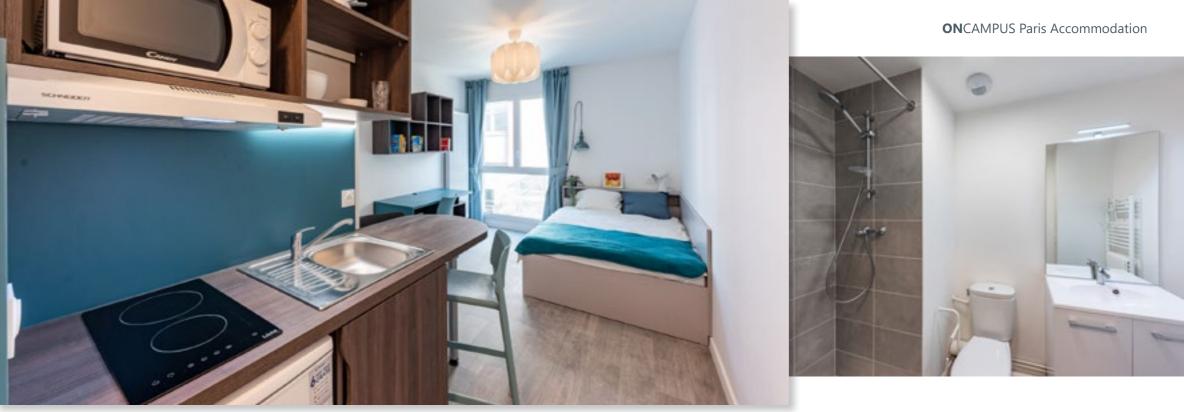

#### NoeCampus Residence **STUDIO**

NoeCampus residence is a brand-new accommodation that opened its doors in 2022. Perfectly located in the city, it is an ideal choice for students to enjoy university life to the fullest, but also to easily travel to **ON**CAMPUS Paris.

Apart from offering high quality 19m<sup>2</sup> studio rooms with private bathrooms and kitchen facilities, NoeCampus also features lots of communal spaces for the residents to meet up to study and/ or to socialise, such as a spacious library and study room, a TV and games room, an outdoor terrace, a gym, and a fitness studio. In addition to that, the on-site staff frequently organises social events such as cooking classes, games, sports activities and live music!

### Accommodation overview

| Residence                       | NOECAMPUS RESIDENCE |
|---------------------------------|---------------------|
| Room type                       | Studio (19 m²)      |
| Bathroom                        | Private             |
| Kitchen                         | Private             |
| Catering                        | Self-catered        |
| Bedding Pack                    | Included*           |
| Kitchen Pack                    | Included*           |
| Internet access                 | Up to 100mb/s       |
| Travel time to <b>ON</b> CAMPUS | 20 minutes          |
| Age suitability                 | 17+                 |
| Refundable damage deposit       | €500                |
| Cost per term                   | €3,700              |