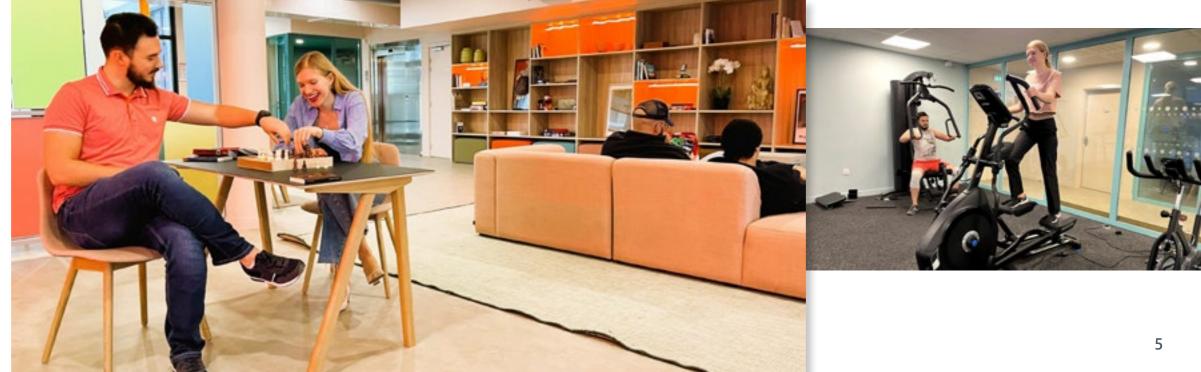

Apart from offering high quality 19m<sup>2</sup> studio rooms with private bathrooms and kitchen facilities, NoeCampus also features lots of communal spaces for the residents to meet up to study and/ or to socialise, such as a spacious library and study room, a TV and games room, an outdoor terrace, a gym, and a fitness studio. In addition to that, the on-site staff frequently organises social events such as cooking classes, games, sports activities and live music!

#### + Facilities Include:

- TV room
- Games room (pool table, football table, ping-pong)
- Library
- Outdoor terrace
- Basketball court
- Bike storage
- Utility bills included
- Wi-Fi and Broadband included
- Laundry facilities (extra charge)
- Room cleaning (extra charge)
- Towels (extra charge)