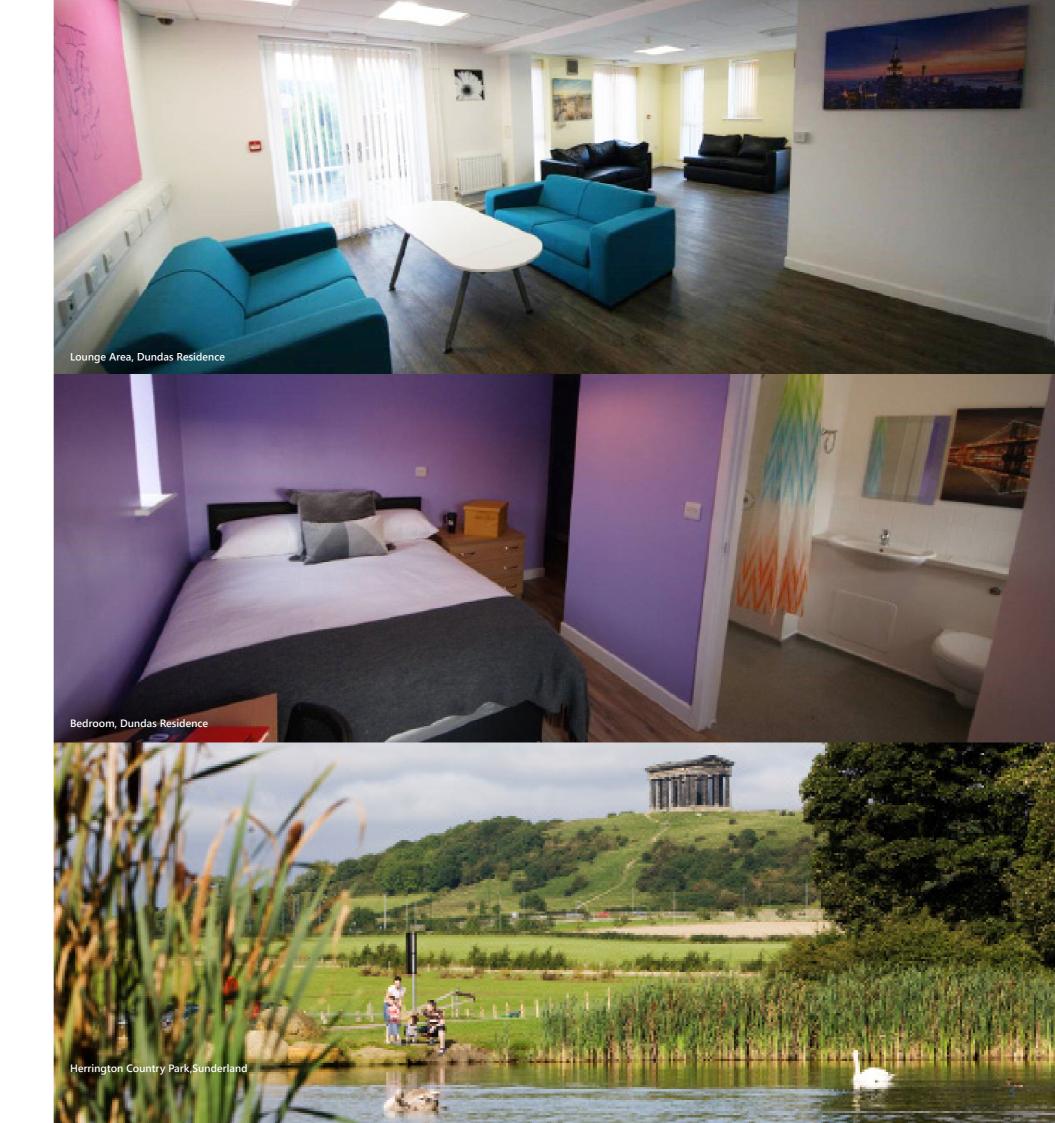

#### **Dundas Residence**

**EN-SUITE** 

Our Dundas Residence offers spacious double bedrooms with large ensuite bathrooms. The property boasts a large, shared kitchen and communal lounge, perfect for socialising with your flatmates! There is also a study area complete with desks for you to undertake your assignments.

Both of our Sunderland residences are located close to **ON**CAMPUS Sunderland, and within walking distance of shops, restaurants, bars and bus/train stations - making it easy for students to commute for their studies and enjoy all the perks of student life! Newcastle, famous for its nightlife, can be easily reached via public transport only a short distance away.

Wi-Fi Access

Study Area

Communal Lounge

**En-Suite** Bathroom

Laundry **Facilities** 