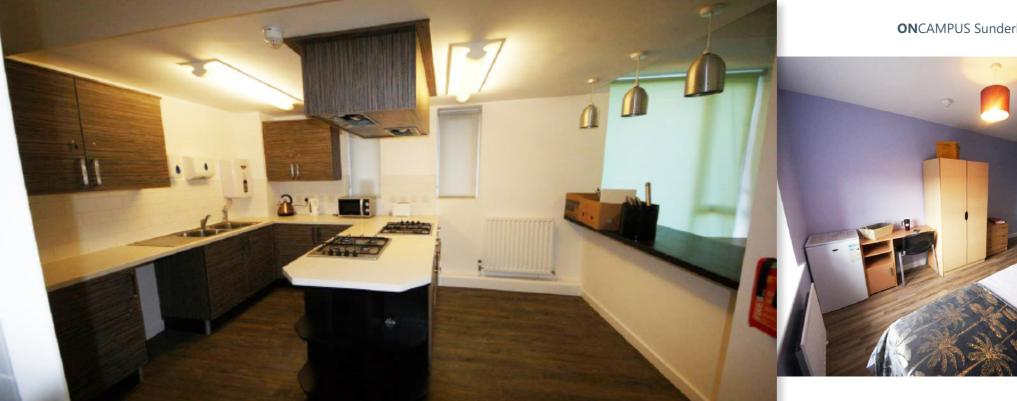

#### **Dundas Residence**

**EN-SUITE** 

Our Dundas Residence offers spacious double bedrooms with large ensuite bathrooms. The property boasts a large, shared kitchen and communal lounge, perfect for socialising with your flatmates! There is also a study area complete with desks for you to undertake your assignments.

#### + Facilities Include:

All utility bills included

Wi-Fi access

Study area

Communal lounge

Fully furnished bedrooms

Laundry facilities

CCTV