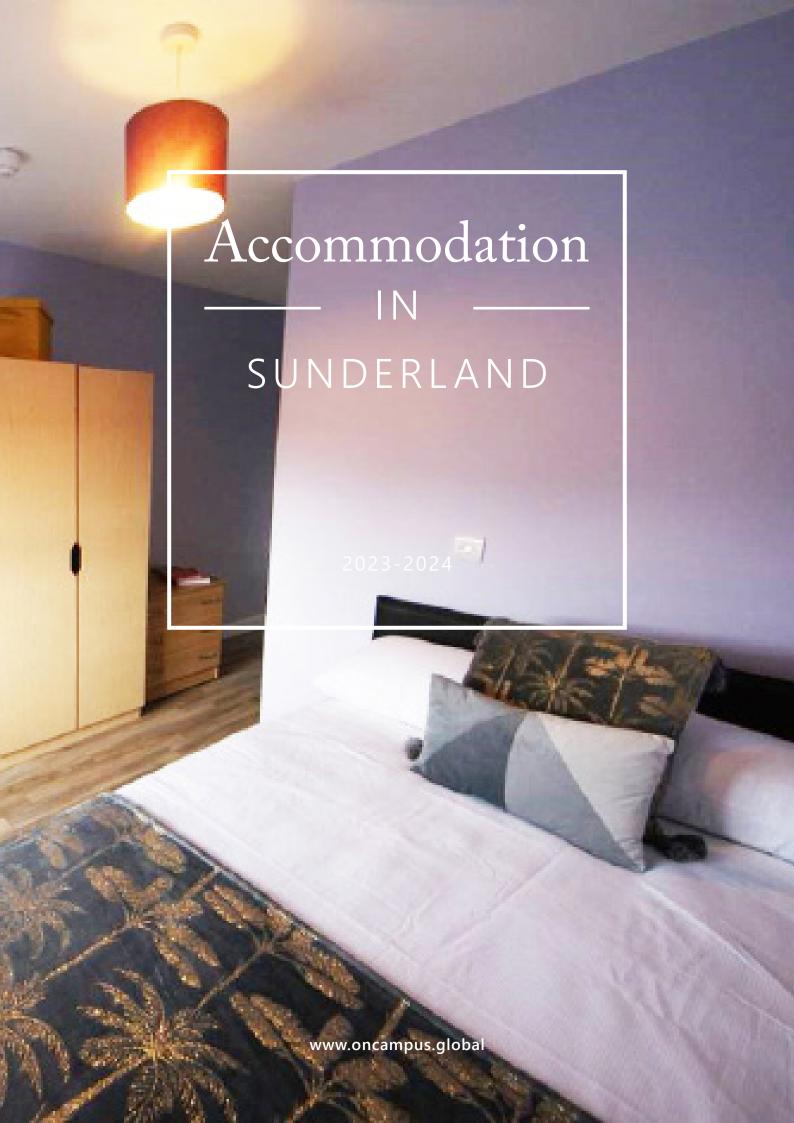

#### **Dundas Residence**

**EN-SUITE** 

Our Dundas Residence offers spacious double bedrooms with large ensuite bathrooms. The property boasts a large, shared kitchen and communal lounge, perfect for socialising with your flatmates! There is also a study area complete with desks for you to undertake your assignments.

Wi-Fi Access

Study Area

Communal Lounge

**En-Suite** Bathroom

Laundry **Facilities** 

#### + Facilities Include:

All utility bills included

Wi-Fi access

Study area

Communal lounge

Fully furnished bedrooms

Laundry facilities

CCTV